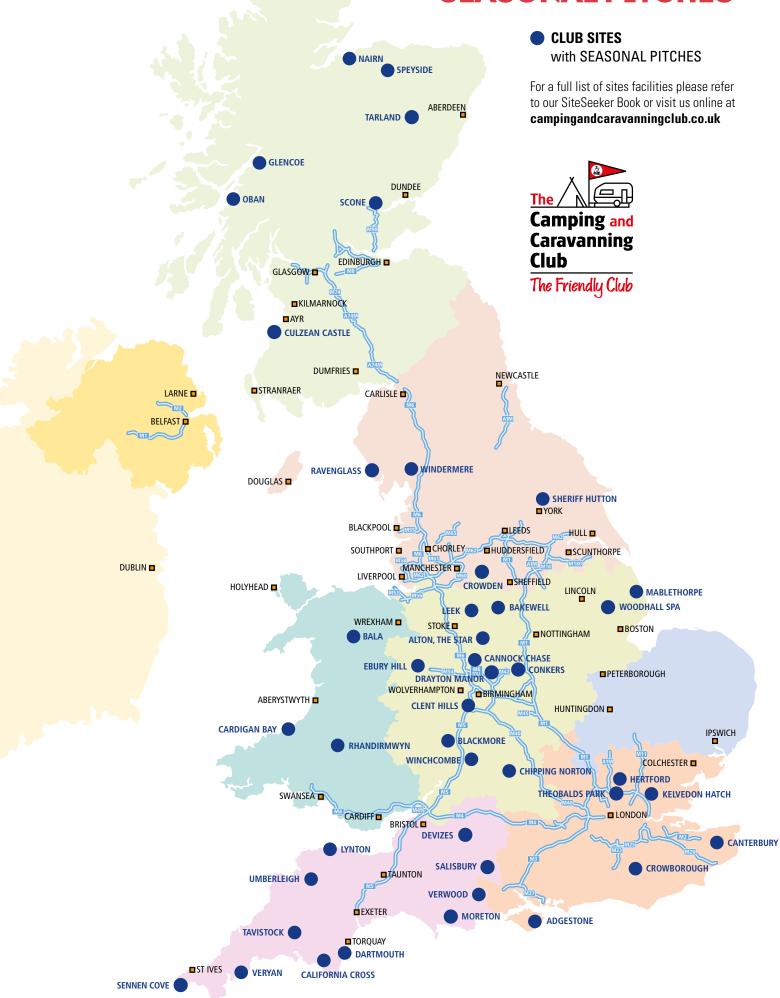

| £2,840 |

#### YEAR ROUND CLUB SITES (CORE SEASON) PITCH PRICES 2022/23<sup>†</sup>

| SITE NAME      | START DATE | END DATE  | COMMENTS        | PRICE  |
|----------------|------------|-----------|-----------------|--------|
| Blackmore      | 01-Apr-22  | 31-0ct-22 | Max 8M Length   | £2,825 |
| Canterbury     | 01-Apr-22  | 31-0ct-22 | Max 8M Length   | £2,825 |
| Conkers        | 01-Apr-22  | 31-0ct-22 | Max 8M Length   | £2,353 |
| Devizes        | 01-Apr-22  | 31-0ct-22 | Max 9M Length   | £3,607 |
| Hertford       | 01-Apr-22  | 31-0ct-22 | Max 8M Length   | £2,373 |
| Tavistock      | 01-Apr-22  | 31-0ct-22 | Max 9M Length   | £2,084 |
| Theobalds Park | 01-Apr-22  | 31-0ct-22 | No restrictions | £3,363 |

NOTES: † Subject to change.



## **CLUB SITES 2022 SEASONAL PITCHES**