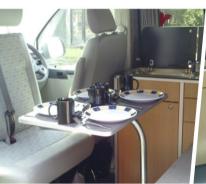

YEAR-ROUND VALUE

## **4 PERSON VW CAMPER**

Max: Ideal:















A compact, cool and functional VW campervan built on a long wheel base, the Ranger is a great budget option for 4 people sharing. Enjoy the hi-top roof for extra space and comfort, in addition to all your basic cooking and living facilities.

## Day time layout:



## Night time layout:



| RANGER 4 PERSON VW CAMPER |                                  |
|---------------------------|----------------------------------|
| Technical specifications  |                                  |
| Chassis                   | VW Transporter LWB               |
| Vehicle Type              | VW T5 Long Wheel Base or similar |
| Year                      | Less than 3 years                |
| Engine                    | 2.0 litre Diesel                 |
| Fuel Consumption          | 7.0 litres/100 k