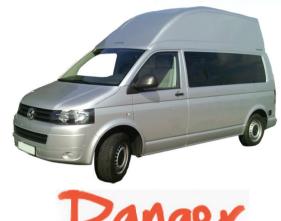

## **4 PERSON VW CAMPER**

Max: Ideal:

A compact, cool and functional VW campervan built on a long wheel base, the Ranger is a great budget option for 4 people sharing. Enjoy the hi-top roof for extra space and comfort, in addition to all your basic cooking and living facilities.