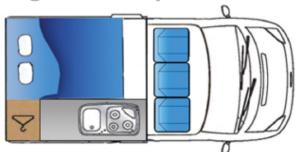

## Night time layout:

| RANGER 4 PERSON VW CAMPER |                                  |
|---------------------------|----------------------------------|
| Technical specifications  |                                  |
| Chassis                   | VW Transporter LWB               |
| Vehicle Type              | VW T5 Long Wheel Base or similar |
| Year                      | Less than 3 years                |
| Engine                    | 2.0 litre Diesel                 |
| Fuel Consumption          | 7.0 litres/100 km                |
| Gearbox                   | 5 speed manual                   |
| Cruise control            | Yes                              |
| Reversing sensors         | Yes                              |
| Airbags                   | Yes                              |
|                           | Capacity                         |
| Seats                     | 5                                |
| Sleeps                    | 4                                |
| Bedding layout            | Double bed + double roof bed     |
|                           | Facilities                       |
| TV                        | No                               |
| GPS                       | Optional extra                   |
| Gas hob                   | ✓                                |
| Gas oven/grill            | No                               |
| Sink                      | ✓                                |
| Fridge                    | 39 litres                        |
| Freezer                   | Compartment                      |
| Kitchen kit & kettle      | ✓                                |
| Dining area               | ✓                                |
| Shower                    | No                               |
| Toilet                    | Optional extra                   |
| Heating                   | 1                                |
| Electricity               | ✓                                |
| Hot water                 | No                               |
| Fresh water tank capacity | 49 litres                        |
| Waste water tank capacity | N/A                              |
| Storage                   | <i>,</i>                         |
| Di                        | mensions                         |
| Length                    | 5.3m                             |
| Width                     | 1.9m                             |
| Height                    | 2.65m                            |
| Fold out bed (dining)     | 2000x1250mm                      |
| Fold out bed (roof)       | 2000x1600mm                      |
|                           | menities                         |
| 230v sockets              | 2                                |
| 12v sockets               | 1                                |
| Sound system              | Drivers cab radio/CD player      |
| Security deposit          | £1.350                           |