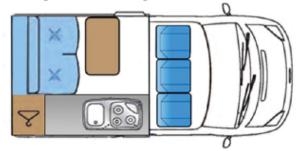

YEAR-ROUND VALUE

## **4 PERSON VW CAMPER**

Max: Ideal:















A compact, cool and functional VW campervan built on a long wheel base, the Ranger is a great budget option for 4 people sharing. Enjoy the hi-top roof for extra space and comfort, in addition to all your basic cooking and living facilities.

## Day time layout:



## Night time layout:



| RANGER 4 PERSON VW CAMPER |                                  |
|---------------------------|----------------------------------|
| Technical specifications  |                                  |
| Chassis                   | VW Transporter LWB               |
| Vehicle Type              | VW T5 Long Wheel Base or similar |
| Year                      | Less than 3 years                |
| Engine                    | 2.0 litre Diesel                 |
| Fuel Consumption          | 7.0 litres/100 km                |
| Gearbox                   | 5 speed manual                   |
| Cruise control            | Yes                              |
| Reversing sensors         | Yes                              |
| Airbags                   | Yes