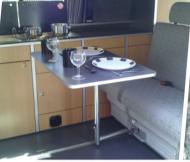

YEAR-ROUND VALUE

## **4 PERSON VW CAMPER**

Max: Ideal:















A compact, cool and functional VW campervan built on a long wheel base, the Ranger is a great budget option for 4 people sharing. Enjoy the hi-top roof for extra space and comfort, in addition to all your basic cooking and living facilities.

## Day time layout:



## Night time layout:



| RANGER 4 PERSON VW CAMPER |                                  |
|---------------------------|----------------------------------|
| Technical specifications  |                                  |
| Chassis                   | VW Transporter LWB               |
| Vehicle Type              | VW T5 Long Wheel Base or similar |
| Year                      | Less than 3 years                |
| Engine                    | 2.0 litre Diesel                 |
| Fuel Consumption          | 7.0 litres/100 km