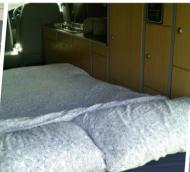

## **4 PERSON VW CAMPER**

Max: Ideal:

A compact, cool and functional VW campervan built on a long wheel base, the Ranger is a great budget option for 4 people sharing. Enjoy the hi-top roof for extra space and comfort, in addition to all your basic cooking and living facilities.

## Night time layout:

| RANGER 4 PERSON VW CAMPER |                                  |
|---------------------------|----------------------------------|
| Technical specifications  |                                  |
| Chassis                   | VW Transporter LWB               |
| Vehicle Type              | VW T5 Long Wheel Base or similar |
| Year                      | Less than 3 years                |
| Engine                    | 2.0 litre Diesel                 |
| Fuel Consumption          | 7.0 litres/100 km                |
| Gearbox                   | 5 speed manual                   |
| Cruise control            | Yes                              |
| Reversing sensors         | Yes                              |
| Airbags                   | Yes                              |
|                           | Capacity                         |
| Seats                     | 5                                |
| Sleeps                    | 4                                |
| Bedding layout            | Double bed + double roof bed     |
|                           | Facilities                       |
| TV                        | No                               |
| GPS                       | Optional extra                   |
| Gas hob                   | ✓                                |
| Gas oven/grill            | No                               |
| Sink                      | ✓                                |
| Fridge                    | 39 litres                        |
| Freezer                   | Compartment                      |
| Kitchen kit & kettle      | ✓                                |
| Dining area               | ✓                                |
| Shower                    | No                               |
| Toilet                    | Optional extra                   |
| Heating                   | 1                                |
| Electricity               | ✓                                |
| Hot water                 | No                               |
| Fresh water tank capacity | 49 litres                        |
| Waste water tank capacity | N/A                              |
| Storage                   | <i>,</i>                         |
| Di                        | mensions                         |
| Length                    | 5.3m                             |
| Width                     | 1.9m                             |
| Height                    | 2.65m                            |
| Fold out bed (dining)     | 2000x1250mm                      |
| Fold out bed (roof)       | 2000x1600mm                      |
|                           | menities                         |
| 230v sockets              | 2                                |
| 12v sockets               | 1                                |
| Sound system              | Drivers cab radio/CD player      |
| Security deposit          | £1.350                           |