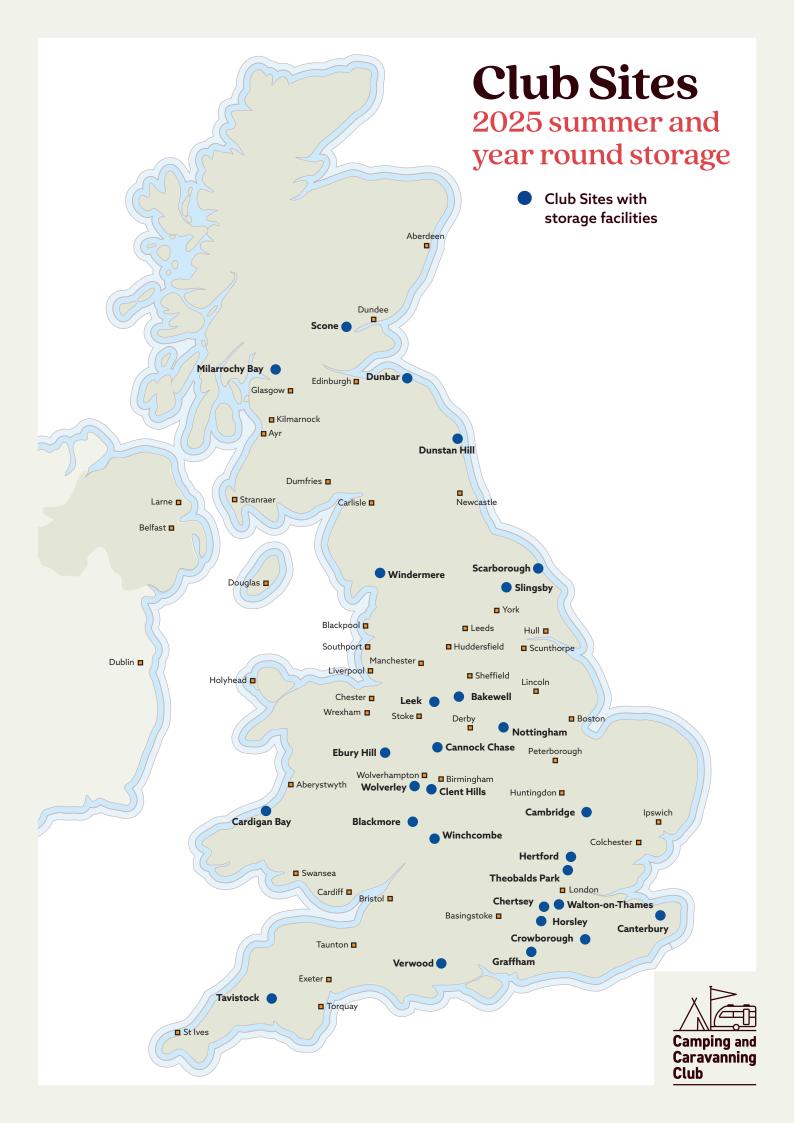

# Store your unit with the Club

If you'd prefer to keep your caravan, trailer or motorhome off your drive when it's not in use, our flexible storage options could be the answer. Storing your unit on your favourite site or one that's conveniently close to home, saves you the time and hassle of towing and keeps your driveway free for the car.

## Club Sites summer storage prices 2025<sup>†</sup>

| Site name        | Start<br>date | End<br>date^ | Duration<br>(days) | Restrictions                                     | Price |
|------------------|---------------|--------------|--------------------|--------------------------------------------------|-------|
| Bakewell *       | 11-Apr-25     | 27-Oct-25    | 199                | Max 8M length                                    | £282  |
| Blackmore *      | 01-Apr-25     | 27-Oct-25    | 209                | Max 8M length                                    | £473  |
| Cambridge *      | 11-Apr-25     | 27-Oct-25    | 199                | Max 7.85M length, no motorhomes                  | £350  |
| Cannock Chase    | 11-Apr-25     | 27-Oct-25    | 199                | Max 6M length                                    | £350  |
| Canterbury *     | 01-Apr-25     | 27-Oct-25    | 209                | Max length 8M, limited larger spaces             | £496  |
| Cardigan Bay     | 11-Apr-25     | 27-Oct-25    | 199                | Max 8M length                                    | £314  |
| Chertsey         | 01-Apr-25     | 27-Oct-25    | 209                | Max length 6.65M, campervans and motorhomes only | £582  |
| Clent Hills *    | 11-Apr-25     | 27-Oct-25    | 199                | Max 7.80M length                                 | £340  |
| Crowborough *    | 11-Apr-25     | 27-Oct-25    | 199                | Max 8M length                                    | £460  |
| Dunbar *         | 11-Apr-25     | 27-Oct-25    | 199                | Max 8M length                                    | £382  |
| Dunstan Hill *   | 04-Apr-25     | 27-Oct-25    | 206                | Max 7.85M length                                 | £363  |
| Ebury Hill *     | 11-Apr-25     | 27-Oct-25    | 199                | Max 8M length                                    | £298  |
| Graffham *       | 11-Apr-25     | 27-Oct-25    | 199                | No restrictions                                  | £356  |
| Hertford *       | 01-Apr-25     | 27-Oct-25    | 209                | Max 8M length                                    | £544  |
| Horsley*         | 11-Apr-25     | 01-Dec-25    | 234                | Max 8M length                                    | £646  |
| Horsley *        | 11-Apr-25     | 01-Dec-25    | 234                | Max 6M length                                    | £646  |
| Leek             | 11-Apr-25     | 27-Oct-25    | 199                | Max 8M length                                    | £387  |
| Milarrochy Bay   | 11-Apr-25     | 27-Oct-25    | 199                | Max 8M length                                    | £371  |
| Nottingham       | 01-Apr-25     | 27-Oct-25    | 209                | Max 7.5M length                                  | £298  |
| Scarborough      | 11-Apr-25     | 27-Oct-25    | 199                | Max 7.85M length                                 | £397  |
| Scone *          | 26-Feb-25     | 03-Jan-26    | 311                | Max 8M length                                    | £563  |
| Slingsby *       | 11-Apr-25     | 27-Oct-25    | 199                | Max 6.5M length                                  | £340  |
| Tavistock *      | 01-Apr-25     | 27-Oct-25    | 209                | Max 7M length                                    | £324  |
| Theobalds Park * | 01-Apr-25     | 27-Oct-25    | 209                | No restrictions                                  | £566  |

#### Club Sites summer storage prices 2025\* (continued)

| Site name            | Start<br>date | End<br>date^ | Duration<br>(days) | Restrictions                          | Price |
|----------------------|---------------|--------------|--------------------|---------------------------------------|-------|
| Verwood *            | 11-Apr-25     | 27-Oct-25    | 199                | Max 9M length                         | £382  |
| Walton on Thames *   | 11-Apr-25     | 27-Oct-25    | 199                | Max 7.85M length                      | £319  |
| Winchcombe *         | 01-Mar-25     | 03-Jan-26    | 308                | 13 x max 8M length, 1 x max 9M length | £692  |
| Windermere *         | 14-Mar-25     | 14-Jan-26    | 306                | Max 8M length, no motorhomes          | £703  |
| Wolverley * SOLD OUT | 28-Feb-25     | 03-Jan-26    | 309                | No restrictions                       | £437  |

## Club Sites year round storage prices 2025\*

| Site name            | Start<br>date | End<br>date^ | Duration<br>(days) | Restrictions                                     | Price |
|----------------------|---------------|--------------|--------------------|--------------------------------------------------|-------|
| Bakewell * CLOSED    | 11-Apr-25     | 01-Apr-26    | 355                | Max 8M length                                    | £506  |
| Blackmore *          | 01-Apr-25     | 01-Apr-26    | 365                | Max 8M length                                    | £779  |
| Cambridge * CLOSED   | 11-Apr-25     | 01-Apr-26    | 355                | Max 7.85M length, no motorhomes                  | £647  |
| Canterbury *         | 01-Apr-25     | 01-Apr-26    | 365                | Max 8M length                                    | £850  |
| Chertsey             | 01-Apr-25     | 01-Apr-26    | 365                | Max length 6.65M, campervans and motorhomes only | £956  |
| Crowborough * CLOSED | 11-Apr-25     | 01-Apr-26    | 355                | Max 8M length                                    | £776  |
| Hertford *           | 01-Apr-25     | 01-Apr-26    | 365                | Max 8M length                                    | £956  |
| Horsley * CLOSED     | 11-Apr-25     | 01-Apr-26    | 355                | Max 8M length                                    | £956  |
| Horsley * CLOSED     | 11-Apr-25     | 01-Apr-26    | 355                | Max 6M length                                    | £956  |
| Leek CLOSED          | 11-Apr-25     | 01-Apr-26    | 355                | Max 8M length                                    | £731  |
| Nottingham           | 01-Apr-25     | 01-Apr-26    | 365                | Max 7.5M length                                  | £498  |
| Tavistock *          | 01-Apr-25     | 01-Apr-26    | 365                | Max 7M length                                    | £551  |
| Theobalds Park *     | 01-Apr-25     | 01-Apr-26    | 365                | No restrictions                                  | £956  |

### Club Sites boat storage summer 2025\*

| Site name                | Start<br>date | End<br>date^ | Duration<br>(days) | Restrictions       | Price |
|--------------------------|---------------|--------------|--------------------|--------------------|-------|
| Milarrochy Bay           | 11-Apr-25     | 27-Oct-25    | 199                | Under 4.25M length | £319  |
| Milarrochy Bay           | 11-Apr-25     | 27-Oct-25    | 199                | Over 4.25M length  | £392  |
| Milarrochy Bay (Mooring) | 11-Apr-25     | 27-Oct-25    | 199                | Under 6.65M length | £591  |