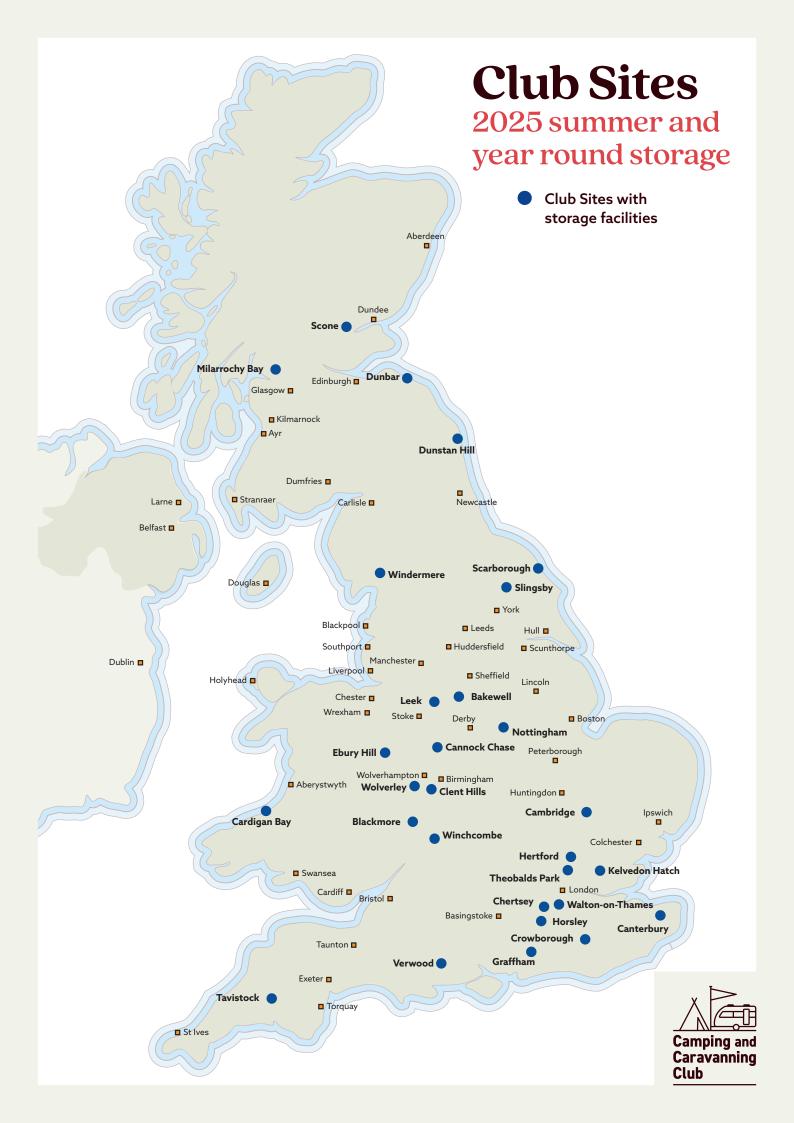

## Club Sites summer storage prices 2025<sup>†</sup>

| Site name        | Start<br>date | End<br>date^ | Duration<br>(days) | Restrictions                                     | Price |
|------------------|---------------|--------------|--------------------|--------------------------------------------------|-------|
| Bakewell *       | 02-May-25     | 29-Sep-25    | 150                | Max 8M length                                    | £213  |
| Blackmore *      | 01-Apr-25     | 27-Oct-25    | 209                | Max 8M length                                    | £473  |
| Cambridge *      | 11-Apr-25     | 27-Oct-25    | 199                | Max 7.85M length, no motorhomes                  | £350  |
| Cannock Chase    | 11-Apr-25     | 27-Oct-25    | 199                | Max 6M length                                    | £350  |
| Canterbury *     | 01-Apr-25     | 27-Oct-25    | 209                | Max length 8M, limited larger spaces             | £496  |
| Cardigan Bay     | 11-Apr-25     | 27-Oct-25    | 199                | Max 8M length                                    | £314  |
| Chertsey         | 01-Apr-25     | 27-Oct-25    | 209                | Max length 6.65M, campervans and motorhomes only | £582  |
| Clent Hills *    | 11-Apr-25     | 27-Oct-25    | 199                | Max 7.80M length                                 | £340  |
| Crowborough *    | 11-Apr-25     | 27-Oct-25    | 199                | Max 8M length                                    | £460  |
| Dunbar *         | 11-Apr-25     | 27-Oct-25    | 199                | Max 8M length                                    | £382  |
| Dunstan Hill *   | 04-Apr-25     | 27-Oct-25    | 206                | Max 7.85M length                                 | £363  |
| Ebury Hill *     | 11-Apr-25     | 27-Oct-25    | 199                | Max 8M length                                    | £298  |
| Graffham *       | 11-Apr-25     | 27-Oct-25    | 199                | No restrictions                                  | £356  |
| Hertford *       | 01-Apr-25     | 27-Oct-25    | 209                | Max 8M length                                    | £544  |
| Horsley*         | 11-Apr-25     | 01-Dec-25    | 234                | Max 8M length                                    | £646  |
| Horsley *        | 11-Apr-25     | 01-Dec-25    | 234                | Max 6M length                                    | £646  |
| Kelvedon Hatch   | 11-Apr-25     | 27-Oct-25    | 199                | Max 7M length                                    | £384  |
| Kelvedon Hatch   | 11-Apr-25     | 27-Oct-25    | 199                | Max 6M length                                    | £384  |
| Leek             | 11-Apr-25     | 27-Oct-25    | 199                | Max 8M length                                    | £387  |
| Milarrochy Bay   | 11-Apr-25     | 27-Oct-25    | 199                | Max 8M length                                    | £371  |
| Nottingham       | 01-Apr-25     | 27-Oct-25    | 209                | Max 7.5M length                                  | £298  |
| Scarborough      | 11-Apr-25     | 27-Oct-25    | 199                | Max 7.85M length                                 | £397  |
| Scone *          | 26-Feb-25     | 03-Jan-26    | 311                | Max 8M length                                    | £563  |
| Slingsby *       | 11-Apr-25     | 27-Oct-25    | 199                | Max 6.5M length                                  | £340  |
| Tavistock *      | 01-Apr-25     | 27-Oct-25    | 209                | Max 7M length                                    | £324  |
| Theobalds Park * | 01-Apr-25     | 27-Oct-25    | 209                | No restrictions                                  | £566  |

#### Club Sites summer storage prices 2025\* (continued)

| Site name          | Start<br>date | End<br>date^ | Duration<br>(days) | Restrictions                          | Price |
|--------------------|---------------|--------------|--------------------|---------------------------------------|-------|
| Verwood *          | 11-Apr-25     | 27-Oct-25    | 199                | Max 9M length                         | £382  |
| Walton on Thames * | 11-Apr-25     | 27-Oct-25    | 199                | Max 7.85M length                      | £319  |
| Winchcombe *       | 01-Mar-25     | 03-Jan-26    | 308                | 13 x max 8M length, 1 x max 9M length | £692  |
| Windermere *       | 14-Mar-25     | 14-Jan-26    | 306                | Max 8M length                         | £703  |
| Wolverley *        | 28-Feb-25     | 03-Jan-26    | 309                | No restrictions                       | £437  |

### Club Sites year round storage prices 2025<sup>†</sup>

| Site name            | Start<br>date | End<br>date^ | Duration<br>(days) | Restrictions                                     | Price |
|----------------------|---------------|--------------|--------------------|--------------------------------------------------|-------|
| Bakewell * CLOSED    | 01-Apr-25     | 01-Apr-26    | 365                | Max 8M length                                    | £506  |
| Blackmore *          | 01-Apr-25     | 01-Apr-26    | 365                | Max 8M length                                    | £779  |
| Cambridge * CLOSED   | 01-Apr-25     | 01-Apr-26    | 365                | Max 7.85M length, no motorhomes                  | £647  |
| Canterbury *         | 01-Apr-25     | 01-Apr-26    | 365                | Max 8M length                                    | £850  |
| Chertsey             | 01-Apr-25     | 01-Apr-26    | 365                | Max length 6.65M, campervans and motorhomes only | £956  |
| Crowborough * CLOSED | 01-Apr-25     | 01-Apr-26    | 365                | Max 8M length                                    | £776  |
| Hertford *           | 01-Apr-25     | 01-Apr-26    | 365                | Max 8M length                                    | £956  |
| Horsley * CLOSED     | 01-Apr-25     | 01-Apr-26    | 365                | Max 8M length                                    | £956  |
| Horsley *            | 01-Apr-25     | 01-Apr-26    | 365                | Max 6M length                                    | £956  |
| Leek CLOSED          | 01-Apr-25     | 01-Apr-26    | 365                | Max 8M length                                    | £731  |
| Nottingham           | 01-Apr-25     | 01-Apr-26    | 365                | Max 7.5M length                                  | £498  |
| Tavistock *          | 01-Apr-25     | 01-Apr-26    | 365                | Max 7M length                                    | £551  |
| Theobalds Park *     | 01-Apr-25     | 01-Apr-26    | 365                | No restrictions                                  | £956  |

#### Club Sites boat storage summer 2025\*

| Site name      | Start<br>date | End<br>date^ | Duration<br>(days) | Restrictions       | Price |
|----------------|---------------|--------------|--------------------|--------------------|-------|
| Milarrochy Bay | 11-Apr-25     | 27-Oct-25    | 199                | Under 4.25M length | £319  |
| Milarrochy Bay | 11-Apr-25     | 27-Oct-25    | 199                | Over 4.25M length  | £392  |
| Milarrochy Bay | 11-Apr-25     | 27-Oct-25    | 199                | Under 6.65M length | £591  |